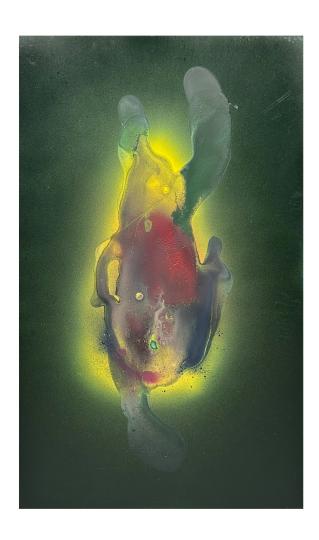

## Spirit world biology

10 Sep - 2 Nov 2024 at the Woodward Gallery in New York, United States

11 SEPTEMBER 2024

Hiro Ichikawa, Kairos, 2006. Courtesy of Woodward Gallery

Woodward Gallery is delighted to announce the opening of *Spirit world biology*, a compelling two-person exhibition featuring original paintings by Val Kilmer and the late Hiro Ichikawa. The exhibition runs from September through October, 2024 at Woodward Gallery's exhibition space at the Down Town Association, 60 Pine Street, NYC.

Hiro Ichikawa's oil paintings reflect a serene fusion of delicate brushwork and vibrant earth tones. Crafted on birch panels, Ichikawa's compositions draw inspiration from satellite imagery and human migration patterns, offering a spiritual journey through luminescent colors and

meticulous dotting techniques. His art captures the interconnectedness of natural and spiritual realms, inviting viewers to explore the profound beauty of the world around us.

*Spirit world biology* celebrates the artistic brilliance of both Kilmer and Ichikawa, offering a transformative sanctuary for introspection and exploration. This exhibition promises to captivate art enthusiasts and collectors alike, presenting a profound exploration of unseen dimensions through the eyes of two masterful artists.