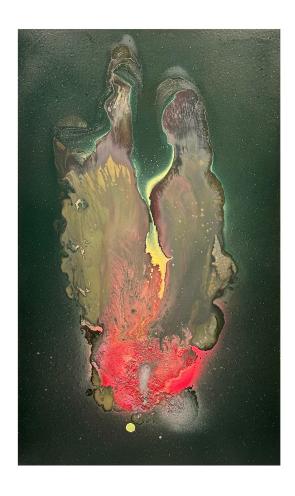

Val Kilmer's contributions to the exhibition showcase his distinctive style of gestural abstractions, which is deeply inspired by the natural world. Renowned for his iconic film roles, Kilmer imbues his abstract paintings with a contemporary allure, often employing metal instead of traditional wood. Similarly to the gravitational pull of a black hole, Kilmer's artworks beckon viewers into expansive, infinite spaces, inviting contemplation of depth and meaning.