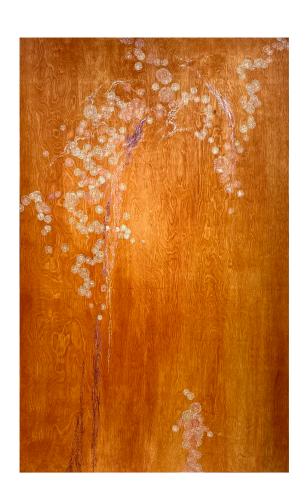

Hiro Ichikawa's oil paintings reflect a serene fusion of delicate brushwork and vibrant earth tones. Crafted on birch panels, Ichikawa's compositions draw inspiration from satellite imagery and human migration patterns, offering a spiritual journey through luminescent colors and

meticulous dotting techniques. His art captures the interconnectedness of natural and spiritual realms, inviting viewers to explore the profound beauty of the world around us.

*Spirit world biology* celebrates the artistic brilliance of both Kilmer and Ichikawa, offering a transformative sanctuary for introspection and exploration. This exhibition promises to captivate art enthusiasts and collectors alike, presenting a profound exploration of unseen dimensions through the eyes of two masterful artists.