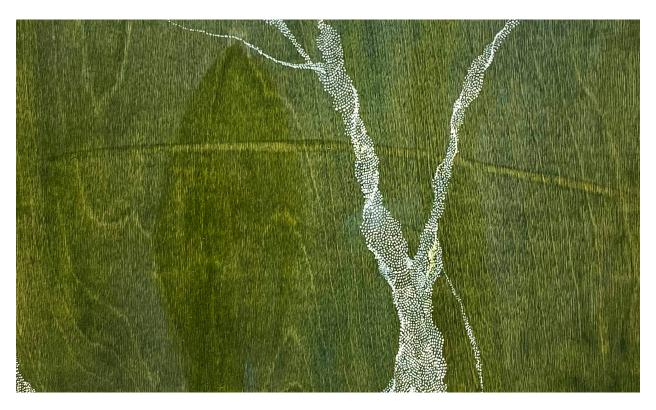

Hiro Ichikawa's oil paintings reflect a serene fusion of delicate brushwork and vibrant earth tones. Crafted on birch panels, Ichikawa's compositions draw inspiration from satellite imagery and human migration patterns, offering a spiritual journey through luminescent colors and

meticulous dotting techniques. His art captures the interconnectedness of natural and spiritual realms, inviting viewers to explore the profound beauty of the world around us.

*Spirit world biology* celebrates the artistic brilliance of both Kilmer and Ichikawa, offering a transformative sanctuary for introspection and exploration. This exhibition promises to captivate art enthusiasts and collectors alike, presenting a profound exploration of unseen dimensions through the eyes of two masterful artists.