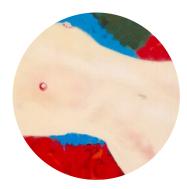

Val Kilmer's contributions to the exhibition showcase his distinctive style of gestural abstractions, which is deeply inspired by the natural world. Renowned for his iconic film roles, Kilmer imbues his abstract paintings with a contemporary allure, often employing metal instead of traditional wood. Similarly to the gravitational pull of a black hole, Kilmer's artworks beckon viewers into expansive, infinite spaces, inviting contemplation of depth and meaning.